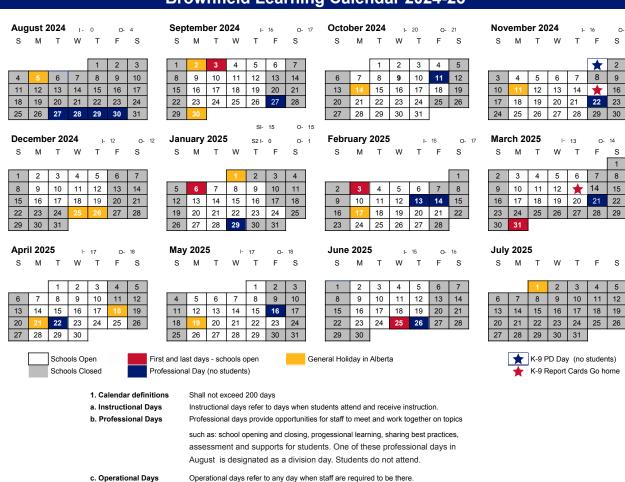

## **Brownfield Learning Calendar 2024-25**

|   |   | 1               | Important Dates                                       |
|---|---|-----------------|-------------------------------------------------------|
|   |   | August 5        | Heritage Day                                          |
|   |   | August 27       | Professional day                                      |
|   |   | August 28       | Professional day                                      |
|   |   | August 29       | Professional day                                      |
|   |   | August 30       | Professional day                                      |
|   |   | September 2     | Labour Day                                            |
|   |   | September 3     | Classes begin                                         |
|   |   | September 27    | Professional day                                      |
|   |   | September 30    | National Day for Truth and Reconciliation (No School) |
|   |   | October 11      | Professional day                                      |
|   |   | October 14      | Thanksgiving                                          |
| T | * | November 1      | K-9 Professional day (No Students)                    |
|   |   | November 11     | Remembrance Day                                       |
|   | * | November 15     | K-9 Report Cards Go home                              |
|   |   | November 22     | Professional day                                      |
|   |   | Dec 20- Jan 5   | Christmas Break                                       |
|   |   | December 25     | Christmas Day                                         |
|   |   | December 26     | Boxing Day                                            |
|   |   | Jan 1           | New Years Day                                         |
|   |   | January 6       | First day back for students                           |
|   |   | January 29      | Professional day                                      |
|   |   | February 3      | First day of second semester                          |
|   |   | February 13 &14 | Teachers' Convention                                  |
|   |   | February 17     | Family Day                                            |
|   | * | March 13        | K-9 Report Cards Go home                              |
|   |   | March 21        | Professional Day                                      |
|   |   | Mar 22 - Mar 30 | Spring Break                                          |
|   |   | March 31        | First day back for students                           |
|   |   | April 18        | Good Friday                                           |
|   |   | April 21        | Easter Monday                                         |
|   |   | April 22        | Professional Day                                      |
|   |   | May 16          | Professional day                                      |
|   |   | May 19          | Victoria Day                                          |
|   |   | June 25         | Last day of classes                                   |
|   |   | June 26         | Professional day                                      |
|   |   |                 |                                                       |

O- 18

S

S

July 1

Canada Day

## 2024-2025 School Year

| Semester 1         | <u>K-9</u> | Semester 2         | <u>K-9</u> |
|--------------------|------------|--------------------|------------|
| Operational Days   | 87         | Operational Days   | 84         |
| Instructional Days | 79         | Instructional Days | 77         |

<u>K-9</u> Total Days for Year Operational Day 171 Instructional Days 156

2. Instructional, Professional and Operational Days